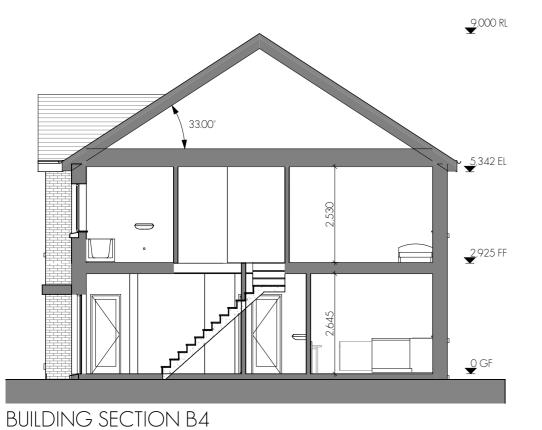

SIDE ELEVATION B4 1:100

SIDE ELEVATION B4

1:100

NSURE COMPLIANCE WITH RELEVANT BUILDING REG

TE: PLEASE REFER TO THE SITE LAYOUT DRAWING FOR ALL

NOTES ON FINISHES:

ROOF: to be finished in slate or concrete roof tiles in selected colour or similar approved.